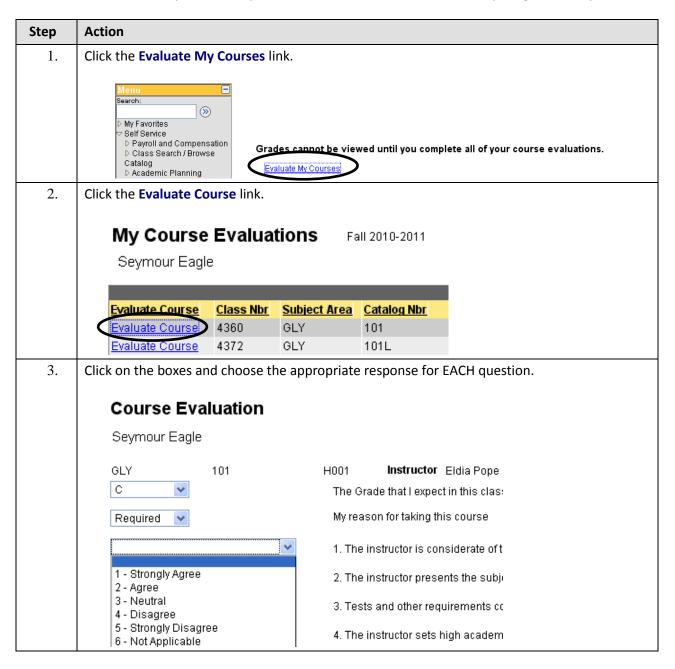

## Students: Complete Course Evaluations SOAR 9.0

Navigation: Home > Self Service > USM Self Service > Student Course Evaluations

NOTE: You must complete ALL of your course evaluations in order to view your grades early.