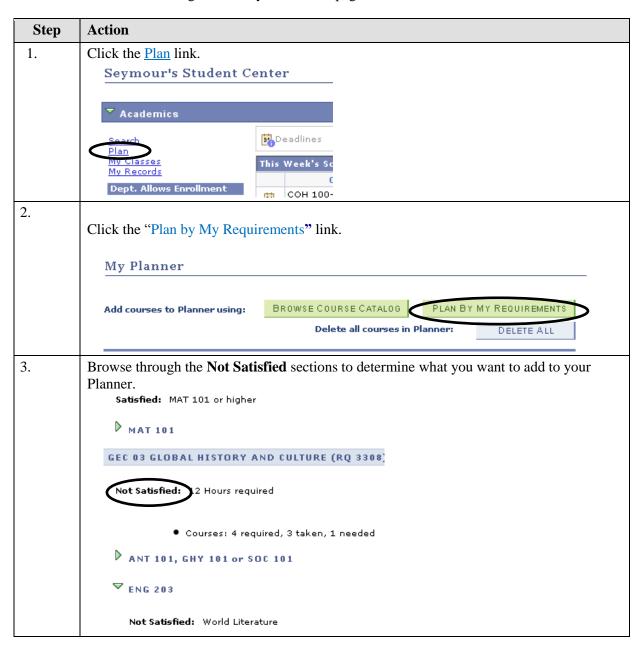

## What's cool about a Plan?

- 1. You can map out the classes you will take (and which semester you'll take them).
- 2. You can modify your planner as you take or drop classes.
- 3. You can add classes / register from your Planner page.

Students: Create a Plan SOAR 9.0

| Step | Action                                                                                                            |  |  |  |  |  |  |  |
|------|-------------------------------------------------------------------------------------------------------------------|--|--|--|--|--|--|--|
| 4.   | Click the link of the Class Title link you wish to add to your planner.                                           |  |  |  |  |  |  |  |
|      | • Courses: 1 required, 0 taken, 1 needed  The following courses may be used to satisfy this re-                   |  |  |  |  |  |  |  |
|      |                                                                                                                   |  |  |  |  |  |  |  |
|      | Course Description Units When ENG 203 World Literature 3.00                                                       |  |  |  |  |  |  |  |
|      | ENG 203H World Literature 3.00                                                                                    |  |  |  |  |  |  |  |
| 5.   | Click the "add to planner" link.                                                                                  |  |  |  |  |  |  |  |
|      | ENG 203 - World Literature                                                                                        |  |  |  |  |  |  |  |
|      | Course Detail                                                                                                     |  |  |  |  |  |  |  |
|      | view class sections                                                                                               |  |  |  |  |  |  |  |
|      | Units 3,00 add to planner                                                                                         |  |  |  |  |  |  |  |
|      |                                                                                                                   |  |  |  |  |  |  |  |
| 6.   | Click the "Return to Plan by My Requirements" link.  My Planner                                                   |  |  |  |  |  |  |  |
|      | Course Detail                                                                                                     |  |  |  |  |  |  |  |
|      | Course Detail                                                                                                     |  |  |  |  |  |  |  |
|      | ENG 203 has been added to your Planner.                                                                           |  |  |  |  |  |  |  |
|      |                                                                                                                   |  |  |  |  |  |  |  |
|      |                                                                                                                   |  |  |  |  |  |  |  |
|      | Return to Plan by My Requirements                                                                                 |  |  |  |  |  |  |  |
|      |                                                                                                                   |  |  |  |  |  |  |  |
| 7.   | Add as many classes as you'd like to your Planner using these steps:  1. Scan for the Not Satisfied requirements. |  |  |  |  |  |  |  |
|      | 2. Click on the Class Title link you'd like to add to your Planner.                                               |  |  |  |  |  |  |  |
|      | 3. Click the Add to My Planner button.                                                                            |  |  |  |  |  |  |  |
| 0    | 4. Click the Return to Play by My Requirements link.                                                              |  |  |  |  |  |  |  |
| 8.   | Click the "my planner" link.                                                                                      |  |  |  |  |  |  |  |
|      | Search Plan My                                                                                                    |  |  |  |  |  |  |  |
|      | my planner shopping cart                                                                                          |  |  |  |  |  |  |  |