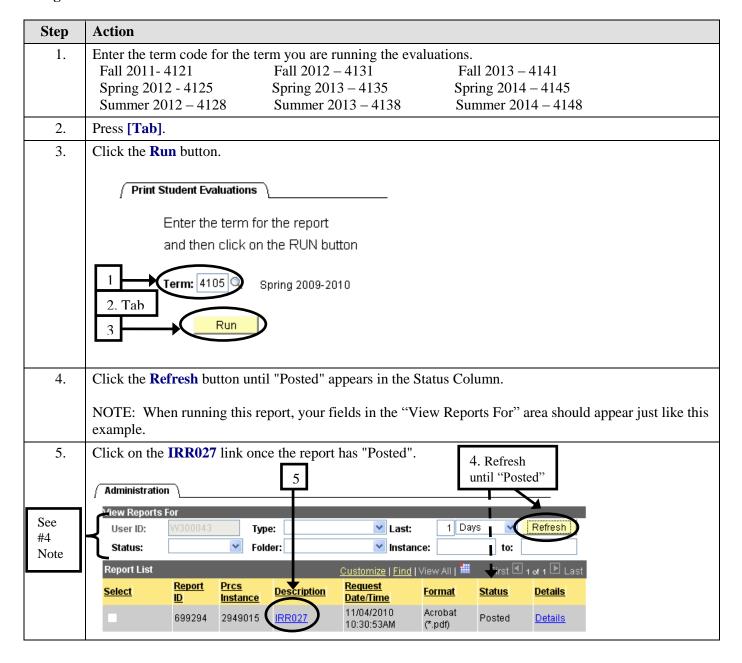

**Navigation:** Home > Self Service > USM Self Service > Print Course Evaluations

| Step | Action                                                                           |             |             |                               |
|------|----------------------------------------------------------------------------------|-------------|-------------|-------------------------------|
| 6.   | A new window will pop up so turn OFF ALL pop-up blockers.                        |             |             |                               |
|      | Report ID: irr027<br>Term: 4105                                                  |             | ty of South | hern Mississipp<br>Evaluation |
|      | Course:  Total number of students enrolled: Total number of students responding: | 2<br>2      |             |                               |
|      | The Grade that I expect in this class is:                                        | A<br>B<br>C | 2<br>0<br>0 | 100.0%<br>0.0%<br>0.0%        |