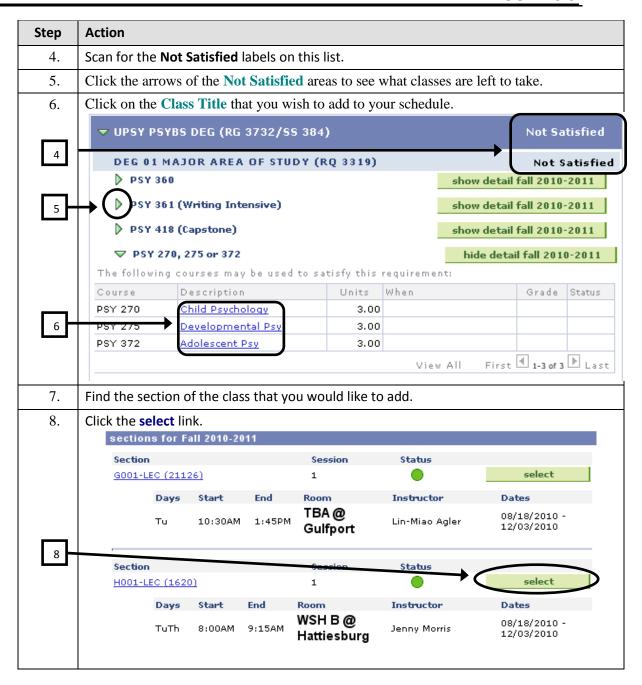

## Navigation

Home > Student Center

| Step | Action                                                                                         |  |  |  |  |  |  |  |
|------|------------------------------------------------------------------------------------------------|--|--|--|--|--|--|--|
| 1.   | Click the My Classes link.<br>Seymour's Student Center                                         |  |  |  |  |  |  |  |
|      | Seymour's Student Center                                                                       |  |  |  |  |  |  |  |
|      | Academics                                                                                      |  |  |  |  |  |  |  |
|      | Search Blan                                                                                    |  |  |  |  |  |  |  |
|      | My Classes This Week's S                                                                       |  |  |  |  |  |  |  |
|      | Dept. Allows Enrollment     COH 10(       4111 Fall 2010     Yes                               |  |  |  |  |  |  |  |
| 2.   | Click the <b>My Requirements</b> option.                                                       |  |  |  |  |  |  |  |
| 3.   | Click the search link.                                                                         |  |  |  |  |  |  |  |
|      | Add Classes                                                                                    |  |  |  |  |  |  |  |
|      | 1. Select classes to add                                                                       |  |  |  |  |  |  |  |
|      | To select classes for another term, select tl<br>satisfied with your class selections, proceed |  |  |  |  |  |  |  |
|      | Fall 2010-2011   Undergraduate   Univ o                                                        |  |  |  |  |  |  |  |
|      |                                                                                                |  |  |  |  |  |  |  |
|      | Add to Cart:     Fall 2010-2011 Sh       Enter Class Nbr     Fall 2010-2011 Sh                 |  |  |  |  |  |  |  |
|      | Find Classes                                                                                   |  |  |  |  |  |  |  |
|      | O Class Search                                                                                 |  |  |  |  |  |  |  |
| 2    | My Requirements     My Planner                                                                 |  |  |  |  |  |  |  |
| 3    | search                                                                                         |  |  |  |  |  |  |  |
|      |                                                                                                |  |  |  |  |  |  |  |