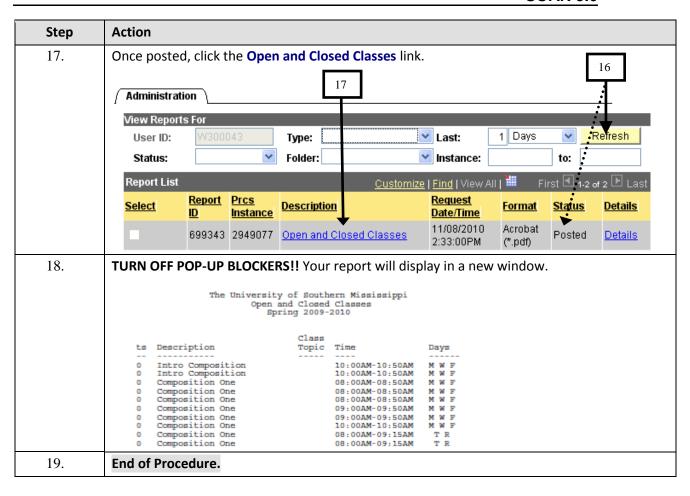

## An "oldie" report with new functionality... You can now run ALL CAMPUSES IN ONE REPORT!!!

**Navigation:** Home > Campus Community > USM Campus Community > Reporting > Open and Closed Classes

| Step | Action                                                                                                                                                       |
|------|--------------------------------------------------------------------------------------------------------------------------------------------------------------|
| 1.   | a. For FIRST TIME, click <b>Add a New Value</b> link.                                                                                                        |
|      | b. For future uses, click the <b>Find an Existing Value</b> link.                                                                                            |
| 2.   | Enter a "title" for this process into the Run Control ID field. No spaces within title                                                                       |
| 3.   | Click the <b>Add</b> button.                                                                                                                                 |
|      | 1b Open and Closed Classes  Find an Existing Value Add a New Value  Run Control ID: tittle_for_process_example 2  Add 3                                      |
| 4.   | Enter your academic organization code or choose from the magnifying glass search.                                                                            |
| 5.   | Choose correct session type (regular, 8W1, mini, etc) from the <b>Session</b> list. {Leave blank to run report for all session types.}                       |
| 6.   | Enter the correct term code or select from magnifying glass search.  4105- Spring 2010 4108- Summer 2010 4111- Fall 2011 4115- Spring 2011 4118- Summer 2011 |
| 7.   | Click the appropriate checkbox(es)yes, you can now run multiple campuses on one report.                                                                      |
| 8.   | Click the appropriate box.                                                                                                                                   |
| 9.   | Click the <b>Save</b> button.                                                                                                                                |