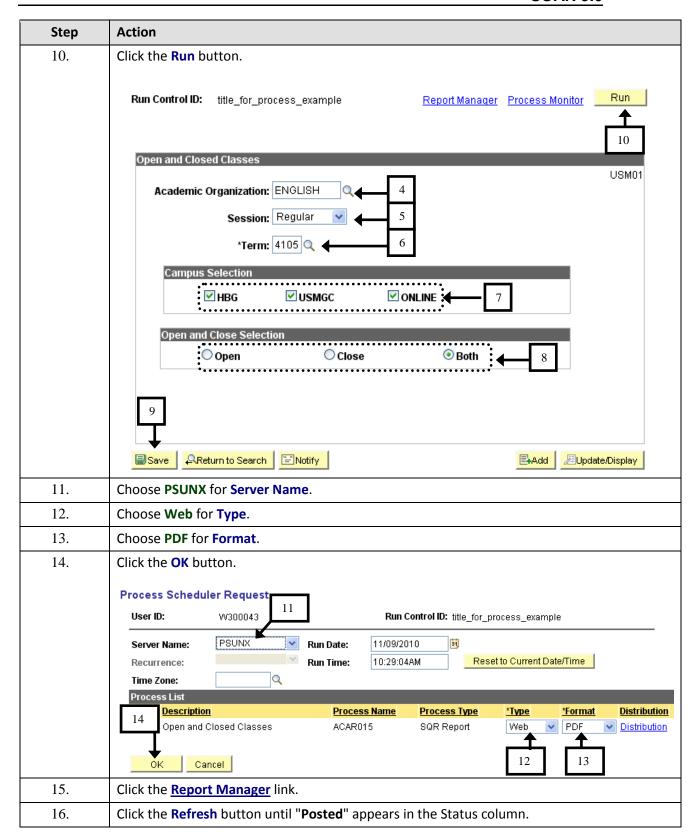

## An "oldie" report with new functionality... You can now run ALL CAMPUSES IN ONE REPORT!!!

**Navigation:** Home > Campus Community > USM Campus Community > Reporting > Open and Closed Classes

| Step | Action                                                                                                                                                       |
|------|--------------------------------------------------------------------------------------------------------------------------------------------------------------|
| 1.   | a. For FIRST TIME, click <b>Add a New Value</b> link.                                                                                                        |
|      | b. For future uses, click the <b>Find an Existing Value</b> link.                                                                                            |
| 2.   | Enter a "title" for this process into the Run Control ID field. No spaces within title                                                                       |
| 3.   | Click the <b>Add</b> button.                                                                                                                                 |
|      | 1b Open and Closed Classes  Find an Existing Value Add a New Value  Run Control ID: tittle_for_process_example 2  Add 3                                      |
| 4.   | Enter your academic organization code or choose from the magnifying glass search.                                                                            |
| 5.   | Choose correct session type (regular, 8W1, mini, etc) from the <b>Session</b> list. {Leave blank to run report for all session types.}                       |
| 6.   | Enter the correct term code or select from magnifying glass search.  4105- Spring 2010 4108- Summer 2010 4111- Fall 2011 4115- Spring 2011 4118- Summer 2011 |
| 7.   | Click the appropriate checkbox(es)yes, you can now run multiple campuses on one report.                                                                      |
| 8.   | Click the appropriate box.                                                                                                                                   |
| 9.   | Click the <b>Save</b> button.                                                                                                                                |