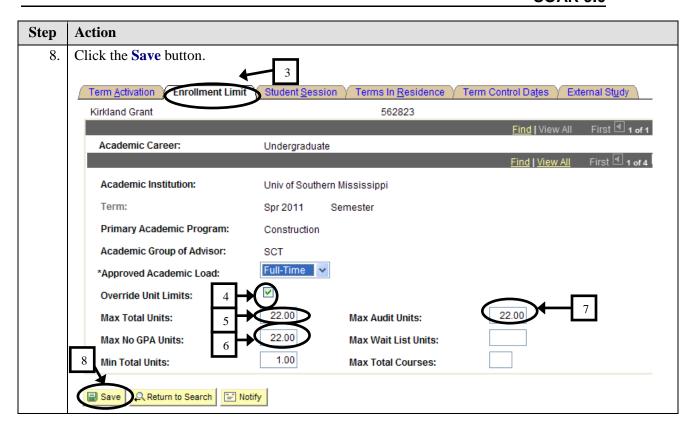

## Staff & Faculty: Enrollment Limit SOAR 9.0

**Navigation:** Home > Records and Enrollment > Student Term Information > Term Activate a Student

| Step | Action                                                                                                     |
|------|------------------------------------------------------------------------------------------------------------|
| 1.   | Enter the student's ID.                                                                                    |
| 2.   | Click the <b>Search</b> button.                                                                            |
|      | Term Activate a Student Enter any information you have and click Search. Leave fie  Find an Existing Value |
|      | ID: begins with 123456 1                                                                                   |
|      | Campus ID: begins with V                                                                                   |
|      | National ID: begins with  Last Name: begins with                                                           |
|      | First Name: begins with V                                                                                  |
|      | Case Sensitive  2  Search  Clear  Basic Search  Save Search                                                |
| 3.   | Click the <b>Enrollment Limit</b> tab.                                                                     |
| 4.   | Click the Override Unit Limits checkbox.                                                                   |
| 5.   | Enter the <b>approved</b> number of hours in the <b>Max Total Units</b> box.                               |
| 6.   | Enter the <b>approved</b> number of hours in the <b>Max No GPA Units</b> box.                              |
| 7.   | Enter the <b>approved</b> number of hours in the <b>Max Audit Units</b> box.                               |